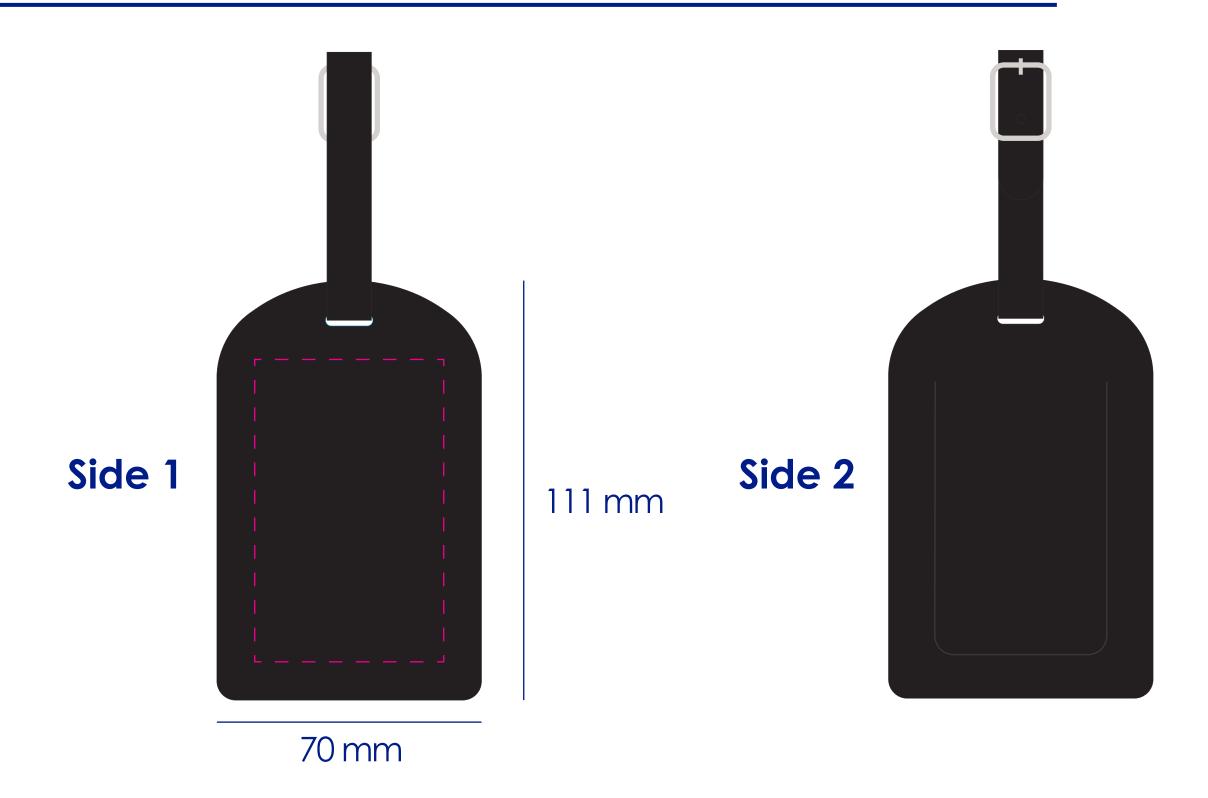

## **Product Colour**

Leather Luggage Tag
70 mm x 111 mm
Branding Method: Silk Print

## Logo Size

Max Logo: 50 mm x 80 mm